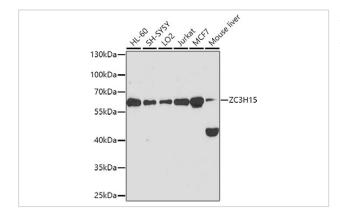

### **Images**

Western blot analysis of extracts of various cell lines, using ZC3H15 antibody.