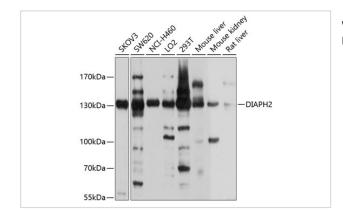

### **Images**

Western blot analysis of extracts of various cell lines, using DIAPH2 antibody.