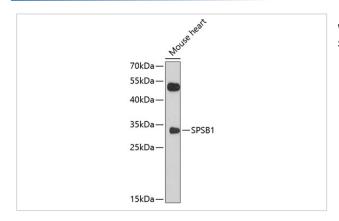

## **Images**

Western blot analysis of extracts of mouse heart, using SPSB1 antibody.

Note: This product is for in vitro research use only and is not intended for use in humans or animals.