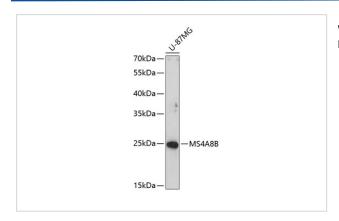

### **Images**

Western blot analysis of extracts of U-87MG cells, using MS4A8B antibody.