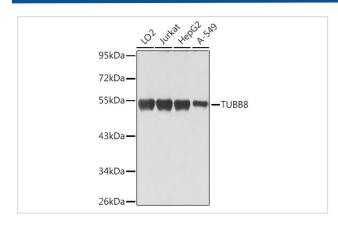

### **Images**

Western blot analysis of extracts of various cell lines, using TUBB8 antibody.

Immunofluorescence analysis of U2OS cells using TUBB8 antibody.