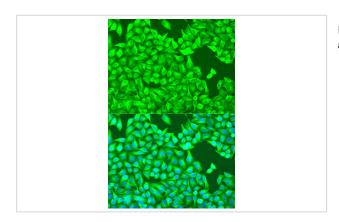

### **Images**

Western blot analysis of extracts of various cell lines, using TUBB8 antibody.

Immunofluorescence analysis of U2OS cells using TUBB8 antibody.