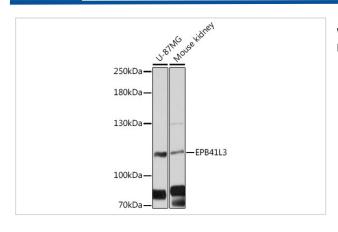

### **Images**

Western blot analysis of extracts of various cell lines, using EPB41L3 antibody.