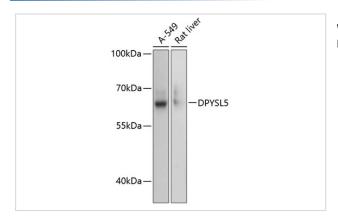

#### **Images**

Western blot analysis of extracts of various cell lines, using DPYSL5 antibody.