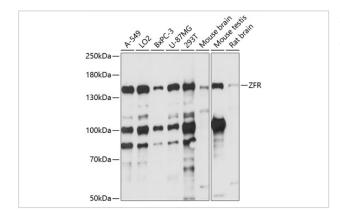

## **Images**

Western blot analysis of extracts of various cell lines, using ZFR antibody.