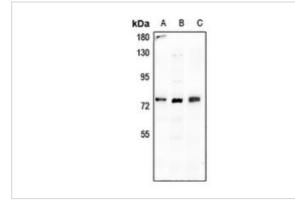

## Images

Western blot analysis of SLC6A12 expression in NIH3T3 (A), LO2 (B), SGC7901 (C) whole cell lysates.

Note: This product is for in vitro research use only and is not intended for use in humans or animals.