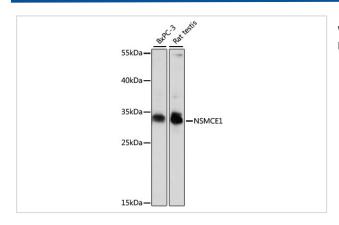

## **Images**

Western blot analysis of extracts of various cell lines, using NSMCE1 antibody at 1000 dilution.