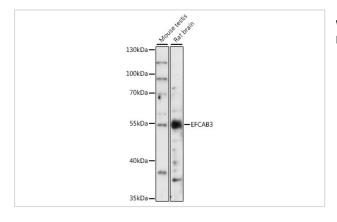

### **Images**

Western blot analysis of extracts of various cell lines, using EFCAB3 antibody.