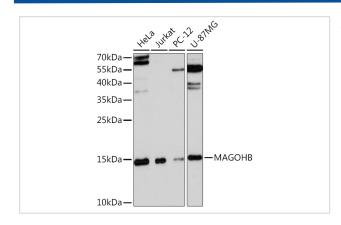

# **Images**

Western blot analysis of extracts of various cell lines, using MAGOHB Rabbit pAb.