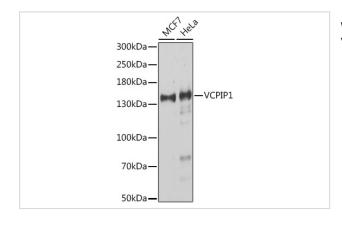

## **Images**

Western blot analysis of extracts of various cell lines, using VCPIP1 antibody at 1:1000 dilution.