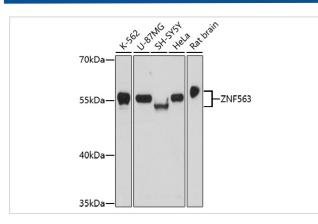

### Images

Western blot analysis of extracts of various cell lines, using ZNF563 antibody.