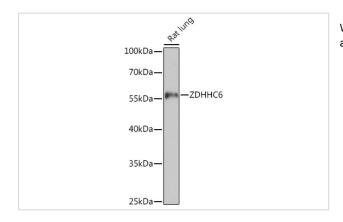

# Images

Western blot analysis of extracts of Rat lung, using ZDHHC6 antibody at 1:1000 dilution.