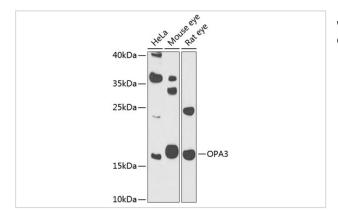

### **Images**

Western blot analysis of extracts of various cell lines, using OPA3 antibody.