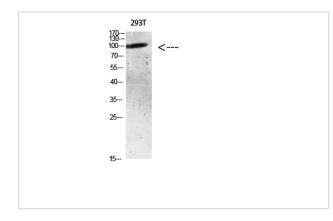

## Images

Western blot analysis of mouse-lung lysate, antibody was diluted at 500. Secondary antibody was diluted at 1:20000

Note: This product is for in vitro research use only and is not intended for use in humans or animals.