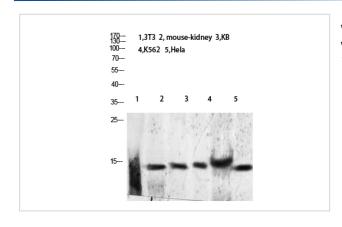

## **Images**

Western blot analysis of K562 mouse-lung lysate, antibody was diluted at 2000. Secondary antibody was diluted at 1:20000

Note: This product is for in vitro research use only and is not intended for use in humans or animals.