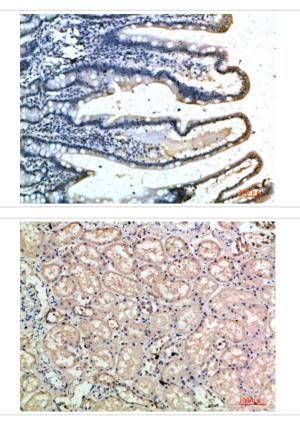

## Images

Western Blot analysis of K562 SH-SY5Y mouse-brain cells using E-Selectin Polyclonal Antibody diluted at 1:500. Secondary antibody was diluted at 1:20000

Immunohistochemical analysis of paraffin-embedded human-colon, antibody was diluted at 1:200

Immunohistochemical analysis of paraffin-embedded human-kidney, antibody was diluted at 1:200

Note: This product is for in vitro research use only and is not intended for use in humans or animals.