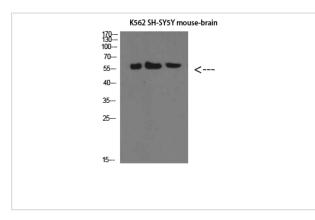

## Images

Western Blot analysis of K562 SH-SY5Y mouse-brain cells using E-Selectin Polyclonal Antibody diluted at 1:500. Secondary antibody was diluted at 1:20000

Immunohistochemical analysis of paraffin-embedded human-colon, antibody was diluted at 1:200