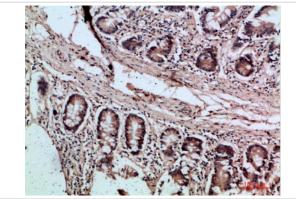

## **Images**

Western Blot analysis of K562 cells using Villin Polyclonal Antibody diluted at 1:500. Secondary antibody was diluted at 1:20000

Immunohistochemical analysis of paraffin-embedded human-colon, antibody was diluted at 1:200

Immunohistochemical analysis of paraffin-embedded human-colon, antibody was diluted at 1:200

Immunohistochemical analysis of paraffin-embedded human-kidney, antibody was diluted at 1:200

Note: This product is for in vitro research use only and is not intended for use in humans or animals.