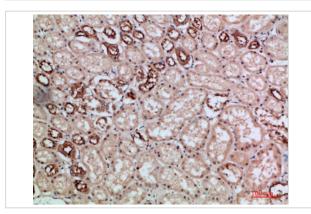

Immunohistochemical analysis of paraffin-embedded human-colon, antibody was diluted at 1:200

Immunohistochemical analysis of paraffin-embedded human-kidney, antibody was diluted at 1:200

Note: This product is for in vitro research use only and is not intended for use in humans or animals.