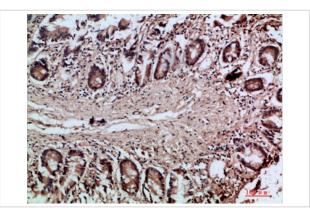

## **Images**

Western Blot analysis of K562 cells using Villin Polyclonal Antibody diluted at 1:500. Secondary antibody was diluted at 1:20000

Immunohistochemical analysis of paraffin-embedded human-colon, antibody was diluted at 1:200

Immunohistochemical analysis of paraffin-embedded human-colon, antibody was diluted at 1:200

Immunohistochemical analysis of paraffin-embedded human-kidney, antibody was diluted at 1:200

Note: This product is for in vitro research use only and is not intended for use in humans or animals.