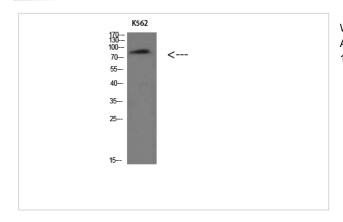

## **Images**

Western Blot analysis of K562 cells using Villin Polyclonal Antibody diluted at 1:500. Secondary antibody was diluted at 1:20000

Immunohistochemical analysis of paraffin-embedded human-colon, antibody was diluted at 1:200