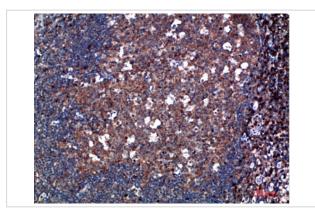

Immunohistochemical analysis of paraffin-embedded human-skin, antibody was diluted at 1:200

Immunohistochemical analysis of paraffin-embedded human-tonsil, antibody was diluted at 1:200

Note: This product is for in vitro research use only and is not intended for use in humans or animals.