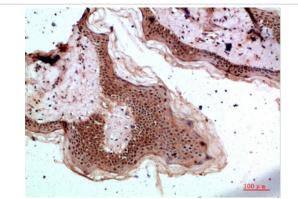

## **Images**

Western Blot analysis of HEPG2 cells using Tryptase-3 Polyclonal Antibody diluted at 1:800. Secondary antibody was diluted at 1:20000

Immunohistochemical analysis of paraffin-embedded human-skin, antibody was diluted at 1:200

Immunohistochemical analysis of paraffin-embedded human-skin, antibody was diluted at 1:200

Immunohistochemical analysis of paraffin-embedded human-tonsil, antibody was diluted at 1:200

Note: This product is for in vitro research use only and is not intended for use in humans or animals.