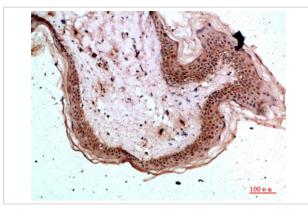

## **Images**

Western Blot analysis of HEPG2 cells using Tryptase-3 Polyclonal Antibody diluted at 1:800. Secondary antibody was diluted at 1:20000

Immunohistochemical analysis of paraffin-embedded human-skin, antibody was diluted at 1:200

Immunohistochemical analysis of paraffin-embedded human-skin, antibody was diluted at 1:200

Immunohistochemical analysis of paraffin-embedded human-tonsil, antibody was diluted at 1:200

Note: This product is for in vitro research use only and is not intended for use in humans or animals.