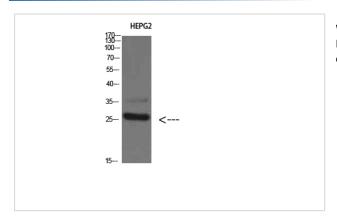

## **Images**

Western Blot analysis of HEPG2 cells using Tryptase-3 Polyclonal Antibody diluted at 1:800. Secondary antibody was diluted at 1:20000

Immunohistochemical analysis of paraffin-embedded human-skin, antibody was diluted at 1:200