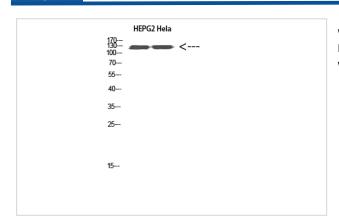

## **Images**

Western Blot analysis of HEPG2 Hela cells using Ret Polyclonal Antibody diluted at 1:1000. Secondary antibody was diluted at 1:20000

Immunohistochemical analysis of paraffin-embedded human-breast-cancer, antibody was diluted at 1:200