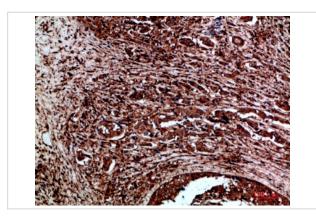

## **Images**

Western Blot analysis of HEPG2 Hela cells using Ret Polyclonal Antibody diluted at 1:1000. Secondary antibody was diluted at 1:20000

Immunohistochemical analysis of paraffin-embedded human-breast-cancer, antibody was diluted at 1:200

Immunohistochemical analysis of paraffin-embedded human-breast-cancer, antibody was diluted at 1:200

Note: This product is for in vitro research use only and is not intended for use in humans or animals.