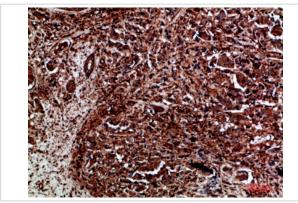

## **Images**

Western Blot analysis of HEPG2 Hela cells using Ret Polyclonal Antibody diluted at 1:1000. Secondary antibody was diluted at 1:20000

Immunohistochemical analysis of paraffin-embedded human-breast-cancer, antibody was diluted at 1:200

Immunohistochemical analysis of paraffin-embedded human-breast-cancer, antibody was diluted at 1:200

Note: This product is for in vitro research use only and is not intended for use in humans or animals.