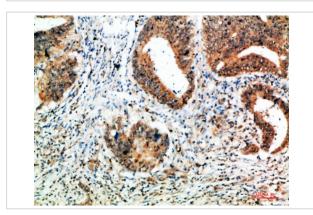

Immunohistochemical analysis of paraffin-embedded human-brain, antibody was diluted at 1:200

Immunohistochemical analysis of paraffin-embedded human-colon-cancer, antibody was diluted at 1:200

Note: This product is for in vitro research use only and is not intended for use in humans or animals.