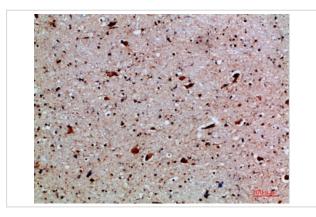

## **Images**

Western Blot analysis of HEPG2 cells using ALB Polyclonal Antibody diluted at 1:500. Secondary antibody was diluted at 1:20000

Immunohistochemical analysis of paraffin-embedded human-brain, antibody was diluted at 1:200

Immunohistochemical analysis of paraffin-embedded human-brain, antibody was diluted at 1:200

Immunohistochemical analysis of paraffin-embedded human-colon-cancer, antibody was diluted at 1:200

Note: This product is for in vitro research use only and is not intended for use in humans or animals.