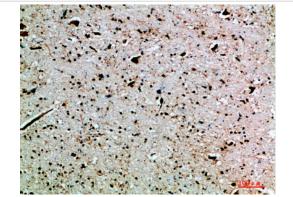

## **Images**

Western Blot analysis of HEPG2 cells using ALB Polyclonal Antibody diluted at 1:500. Secondary antibody was diluted at 1:20000

Immunohistochemical analysis of paraffin-embedded human-brain, antibody was diluted at 1:200

Immunohistochemical analysis of paraffin-embedded human-brain, antibody was diluted at 1:200

Immunohistochemical analysis of paraffin-embedded human-colon-cancer, antibody was diluted at 1:200

Note: This product is for in vitro research use only and is not intended for use in humans or animals.