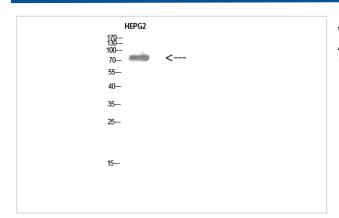

## **Images**

Western Blot analysis of HEPG2 cells using ALB Polyclonal Antibody diluted at 1:500. Secondary antibody was diluted at 1:20000

Immunohistochemical analysis of paraffin-embedded human-brain, antibody was diluted at 1:200