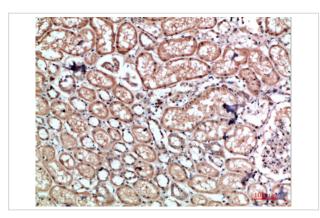

## **Images**

Western Blot analysis of 3T3 HEPG2 Hela cells using Caldesmon Polyclonal Antibody diluted at 1:2000. Secondary antibody was diluted at 1:20000

Immunohistochemical analysis of paraffin-embedded human-kidney, antibody was diluted at 1:200

Immunohistochemical analysis of paraffin-embedded human-kidney, antibody was diluted at 1:200

Note: This product is for in vitro research use only and is not intended for use in humans or animals.