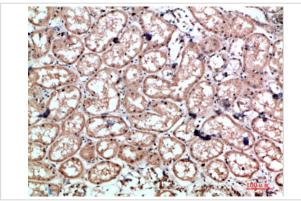

## **Images**

Western Blot analysis of 3T3 HEPG2 Hela cells using Caldesmon Polyclonal Antibody diluted at 1:2000. Secondary antibody was diluted at 1:20000

Immunohistochemical analysis of paraffin-embedded human-kidney, antibody was diluted at 1:200

Immunohistochemical analysis of paraffin-embedded human-kidney, antibody was diluted at 1:200

Note: This product is for in vitro research use only and is not intended for use in humans or animals.