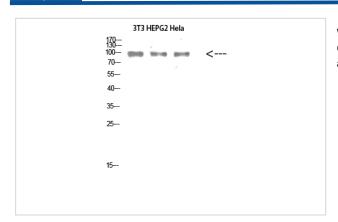

## **Images**

Western Blot analysis of 3T3 HEPG2 Hela cells using Caldesmon Polyclonal Antibody diluted at 1:2000. Secondary antibody was diluted at 1:20000

Immunohistochemical analysis of paraffin-embedded human-kidney, antibody was diluted at 1:200