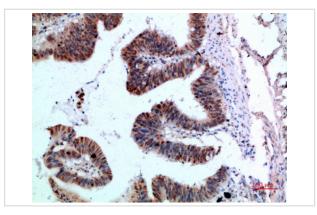

## **Images**

Western Blot analysis of Hela cells using TyrRS Polyclonal Antibody diluted at 1:500. Secondary antibody was diluted at 1:20000

Immunohistochemical analysis of paraffin-embedded human-colon-cancer, antibody was diluted at 1:200

Immunohistochemical analysis of paraffin-embedded human-colon-cancer, antibody was diluted at 1:200

Immunohistochemical analysis of paraffin-embedded human-kidney, antibody was diluted at 1:200

Note: This product is for in vitro research use only and is not intended for use in humans or animals.