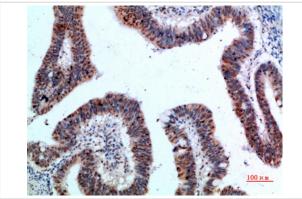

Immunohistochemical analysis of paraffin-embedded human-colon-cancer, antibody was diluted at 1:200

Immunohistochemical analysis of paraffin-embedded human-kidney, antibody was diluted at 1:200

Note: This product is for in vitro research use only and is not intended for use in humans or animals.