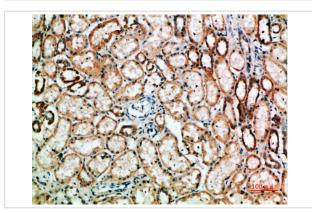

Immunohistochemical analysis of paraffin-embedded human-colon-cancer, antibody was diluted at 1:200

Immunohistochemical analysis of paraffin-embedded human-kidney, antibody was diluted at 1:200

Note: This product is for in vitro research use only and is not intended for use in humans or animals.