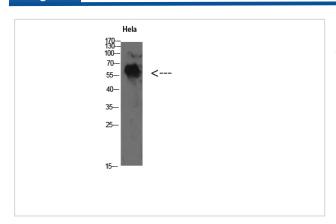

## **Images**

Western Blot analysis of Hela cells using TyrRS Polyclonal Antibody diluted at 1:500. Secondary antibody was diluted at 1:20000

Immunohistochemical analysis of paraffin-embedded human-colon-cancer, antibody was diluted at 1:200