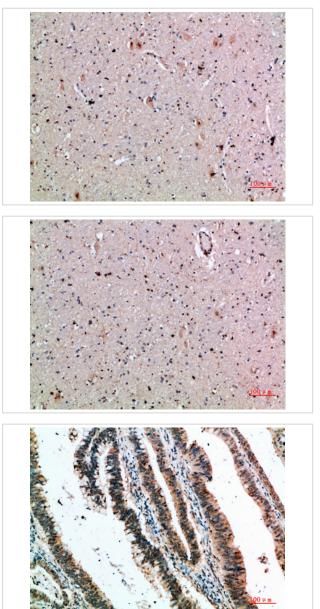

## Images

Western Blot analysis of HEPG2 cells using CLECSF6 Polyclonal Antibody diluted at 1:500. Secondary antibody was diluted at 1:20000

Immunohistochemical analysis of paraffin-embedded human-brain, antibody was diluted at 1:200

Immunohistochemical analysis of paraffin-embedded human-brain, antibody was diluted at 1:200

Immunohistochemical analysis of paraffin-embedded human-colon-cancer, antibody was diluted at 1:200

Note: This product is for in vitro research use only and is not intended for use in humans or animals.