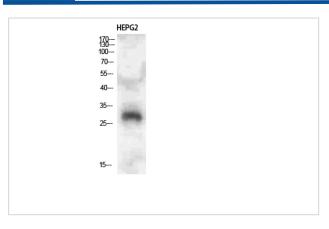

## Images

Western Blot analysis of HEPG2 cells using CLECSF6 Polyclonal Antibody diluted at 1:500. Secondary antibody was diluted at 1:20000

Immunohistochemical analysis of paraffin-embedded human-brain, antibody was diluted at 1:200