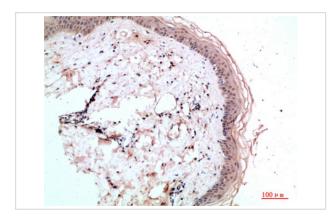

## **Images**

Immunohistochemical analysis of paraffin-embedded human-skin, antibody was diluted at 1:200

Immunohistochemical analysis of paraffin-embedded human-thyroid, antibody was diluted at 1:200

Note: This product is for in vitro research use only and is not intended for use in humans or animals.