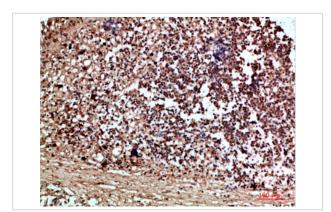

## **Images**

Immunohistochemical analysis of paraffin-embedded human-skin, antibody was diluted at 1:200

Immunohistochemical analysis of paraffin-embedded human-thyroid, antibody was diluted at 1:200

Note: This product is for in vitro research use only and is not intended for use in humans or animals.