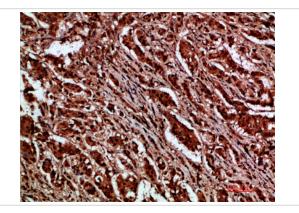

## **Images**

Immunohistochemical analysis of paraffin-embedded human-breast-cancer, antibody was diluted at 1:200

Immunohistochemical analysis of paraffin-embedded human-colon-cancer, antibody was diluted at 1:200