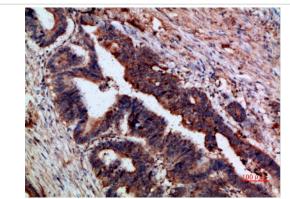

Immunohistochemical analysis of paraffin-embedded human-colon-cancer, antibody was diluted at 1:200

Note: This product is for in vitro research use only and is not intended for use in humans or animals.