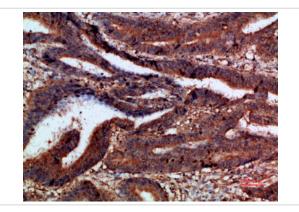

## **Images**

Immunohistochemical analysis of paraffin-embedded human-breast-cancer, antibody was diluted at 1:200

Immunohistochemical analysis of paraffin-embedded human-colon-cancer, antibody was diluted at 1:200