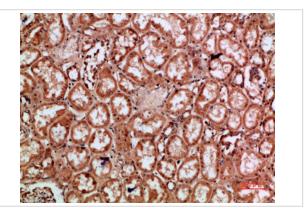

## **Images**

Immunohistochemical analysis of paraffin-embedded human-kidney, antibody was diluted at 1:200

Immunohistochemical analysis of paraffin-embedded human-kidney, antibody was diluted at 1:200

Immunohistochemical analysis of paraffin-embedded human-stomach, antibody was diluted at 1:200