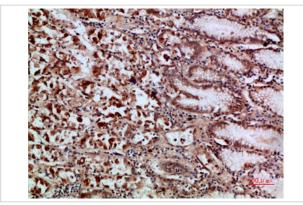

## **Images**

Immunohistochemical analysis of paraffin-embedded human-kidney, antibody was diluted at 1:200

Immunohistochemical analysis of paraffin-embedded human-kidney, antibody was diluted at 1:200

Immunohistochemical analysis of paraffin-embedded human-stomach, antibody was diluted at 1:200