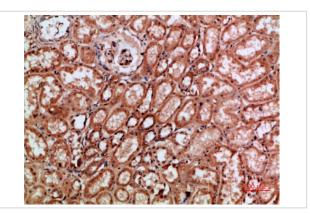

## **Images**

Immunohistochemical analysis of paraffin-embedded human-kidney, antibody was diluted at 1:200

Immunohistochemical analysis of paraffin-embedded human-kidney, antibody was diluted at 1:200

Immunohistochemical analysis of paraffin-embedded human-stomach, antibody was diluted at 1:200