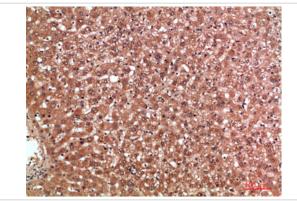

## **Images**

Immunohistochemical analysis of paraffin-embedded human-brain, antibody was diluted at 1:200

Immunohistochemical analysis of paraffin-embedded human-brain, antibody was diluted at 1:200

Immunohistochemical analysis of paraffin-embedded human-liver, antibody was diluted at 1:200