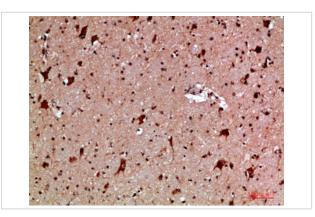

## **Images**

Immunohistochemical analysis of paraffin-embedded human-brain, antibody was diluted at 1:200

Immunohistochemical analysis of paraffin-embedded human-brain, antibody was diluted at 1:200

Immunohistochemical analysis of paraffin-embedded human-liver, antibody was diluted at 1:200