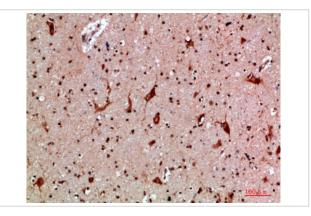

## **Images**

Immunohistochemical analysis of paraffin-embedded human-brain, antibody was diluted at 1:200

Immunohistochemical analysis of paraffin-embedded human-brain, antibody was diluted at 1:200

Immunohistochemical analysis of paraffin-embedded human-liver, antibody was diluted at 1:200