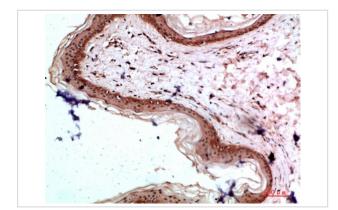

## **Images**

Immunohistochemical analysis of paraffin-embedded human-colon, antibody was diluted at 1:200

Immunohistochemical analysis of paraffin-embedded human-skin, antibody was diluted at 1:200

Note: This product is for in vitro research use only and is not intended for use in humans or animals.