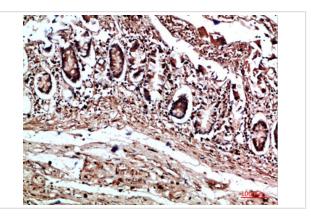

## **Images**

Immunohistochemical analysis of paraffin-embedded human-colon, antibody was diluted at 1:200

Immunohistochemical analysis of paraffin-embedded human-skin, antibody was diluted at 1:200

Note: This product is for in vitro research use only and is not intended for use in humans or animals.