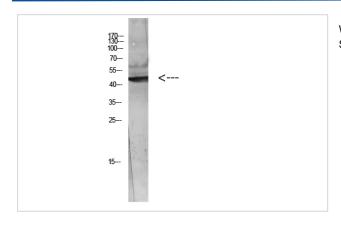

## **Images**

Western blot analysis of Hela Cell Lysate using antibody. Secondary antibody was diluted at 1:20000

Immunohistochemical analysis of paraffin-embedded human-liver-cancer, antibody was diluted at 1:200