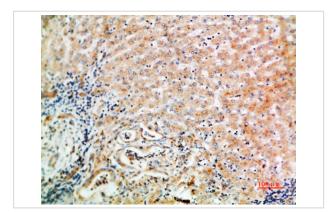

## **Images**

Western blot analysis of Hela Cell Lysate using antibody. Secondary antibody was diluted at 1:20000

Immunohistochemical analysis of paraffin-embedded human-liver-cancer, antibody was diluted at 1:200