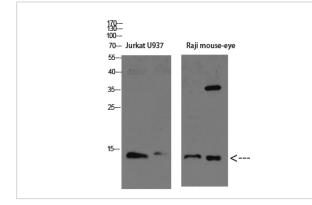

## Images

Western blot analysis of K562 mouse-lung lysate, antibody was diluted at 1000. Secondary antibody was diluted at 1:20000

Note: This product is for in vitro research use only and is not intended for use in humans or animals.