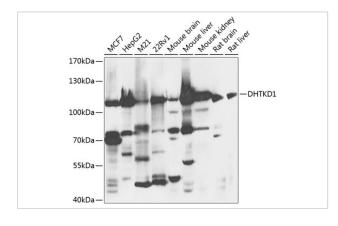

### **Images**

Western blot analysis of extracts of various cell lines, using DHTKD1 antibody.