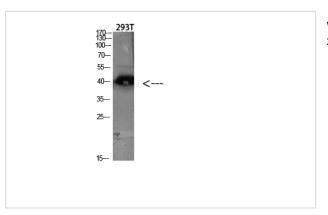

## Images

Western blot analysis of Hela lysate, antibody was diluted at 2000. Secondary antibody was diluted at 1:20000

Immunohistochemical analysis of paraffin-embedded human-liver, antibody was diluted at 1:200