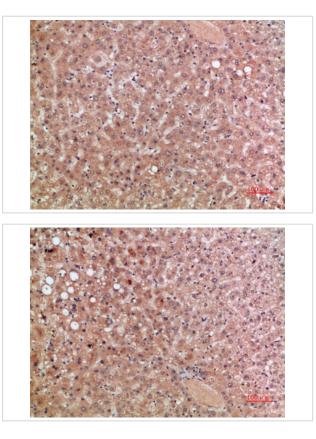

## Images

Western blot analysis of Hela lysate, antibody was diluted at 2000. Secondary antibody was diluted at 1:20000

Immunohistochemical analysis of paraffin-embedded human-liver, antibody was diluted at 1:200

Immunohistochemical analysis of paraffin-embedded human-liver, antibody was diluted at 1:200

Note: This product is for in vitro research use only and is not intended for use in humans or animals.