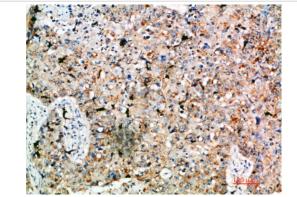

Immunohistochemical analysis of paraffin-embedded human-lung-cancer, antibody was diluted at 1:200

Note: This product is for in vitro research use only and is not intended for use in humans or animals.