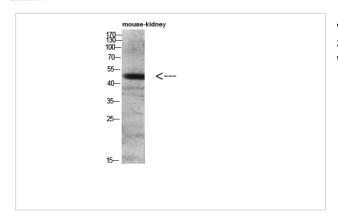

## **Images**

Western blot analysis of mouse-lung mouse-heart 293T Hela 3T3 lysate, antibody was diluted at 500. Secondary antibody was diluted at 1:20000

Immunohistochemical analysis of paraffin-embedded human-lung-cancer, antibody was diluted at 1:200