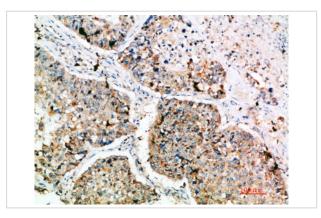

## **Images**

Western blot analysis of mouse-lung mouse-heart 293T Hela 3T3 lysate, antibody was diluted at 500. Secondary antibody was diluted at 1:20000

Immunohistochemical analysis of paraffin-embedded human-lung-cancer, antibody was diluted at 1:200

Immunohistochemical analysis of paraffin-embedded human-lung-cancer, antibody was diluted at 1:200

Note: This product is for in vitro research use only and is not intended for use in humans or animals.