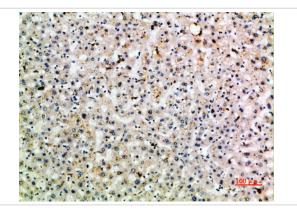

## Images

Western blot analysis of mouse-lung mouse-lung lysate, antibody was diluted at 2000. Secondary antibody was diluted at 1:20000

Immunohistochemical analysis of paraffin-embedded human-liver, antibody was diluted at 1:200