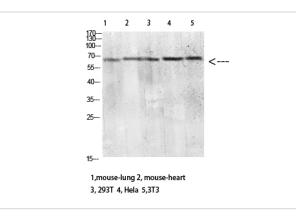

## Images

Western blot analysis of mouse-lung mouse-lung lysate, antibody was diluted at 2000. Secondary antibody was diluted at 1:20000

Immunohistochemical analysis of paraffin-embedded human-liver, antibody was diluted at 1:200