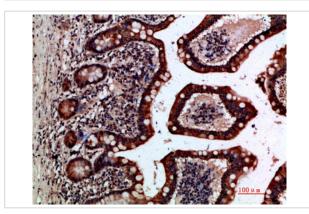

Immunohistochemical analysis of paraffin-embedded human-colon-cancer, antibody was diluted at 1:200

Immunohistochemical analysis of paraffin-embedded human-small-intestine, antibody was diluted at 1:200