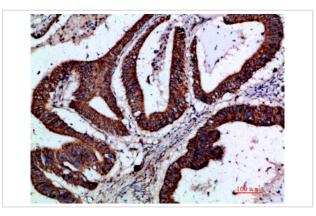

## **Images**

Western blot analysis of RAT-brain lysate, antibody was diluted at 1000. Secondary antibody was diluted at 1:20000

Immunohistochemical analysis of paraffin-embedded human-colon-cancer, antibody was diluted at 1:200

Immunohistochemical analysis of paraffin-embedded human-colon-cancer, antibody was diluted at 1:200

Immunohistochemical analysis of paraffin-embedded human-small-intestine, antibody was diluted at 1:200