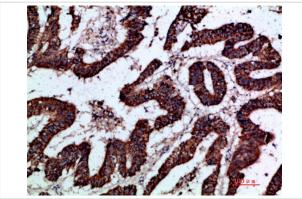

Immunohistochemical analysis of paraffin-embedded human-colon-cancer, antibody was diluted at 1:200

Immunohistochemical analysis of paraffin-embedded human-small-intestine, antibody was diluted at 1:200