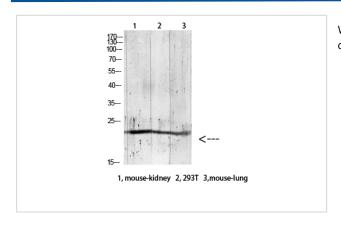

## **Images**

Western blot analysis of RAT-brain lysate, antibody was diluted at 1000. Secondary antibody was diluted at 1:20000

Immunohistochemical analysis of paraffin-embedded human-colon-cancer, antibody was diluted at 1:200