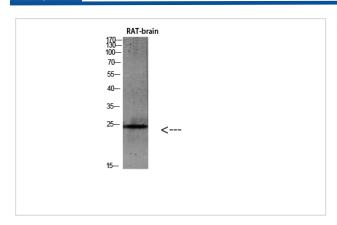

## **Images**

Western blot analysis of 293T Hela VEC KB mouse-kidney lysate, antibody was diluted at 500. Secondary antibody was diluted at 1:20000

Immunohistochemical analysis of paraffin-embedded human-liver, antibody was diluted at 1:200