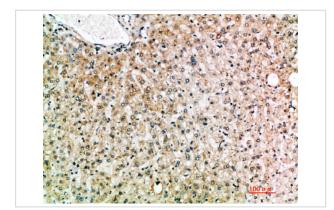

## **Images**

Western blot analysis of 293T Hela VEC KB mouse-kidney lysate, antibody was diluted at 500. Secondary antibody was diluted at 1:20000

Immunohistochemical analysis of paraffin-embedded human-liver, antibody was diluted at 1:200