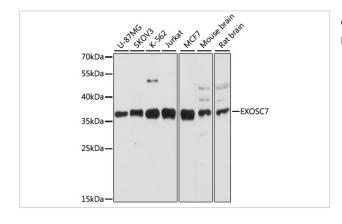

## **Images**

Western blot analysis of extracts of various cell lines, using EXOSC7 antibody.