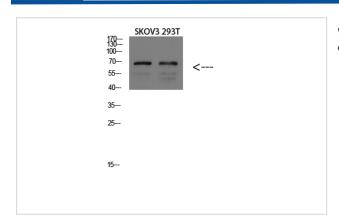

## **Images**

Western blot analysis of MOUSE-BRAIN lysate, antibody was diluted at 1000. Secondary antibody was diluted at 1:20000

Note: This product is for in vitro research use only and is not intended for use in humans or animals.