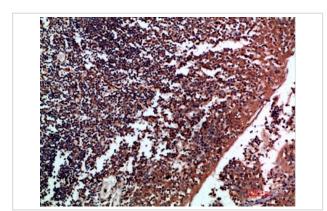

## **Images**

Immunohistochemical analysis of paraffin-embedded human-brain, antibody was diluted at 1:200

Immunohistochemical analysis of paraffin-embedded human-tonsil, antibody was diluted at 1:200

Note: This product is for in vitro research use only and is not intended for use in humans or animals.