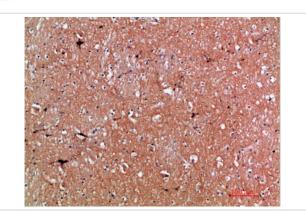

## **Images**

Immunohistochemical analysis of paraffin-embedded human-brain, antibody was diluted at 1:200

Immunohistochemical analysis of paraffin-embedded human-tonsil, antibody was diluted at 1:200

Note: This product is for in vitro research use only and is not intended for use in humans or animals.