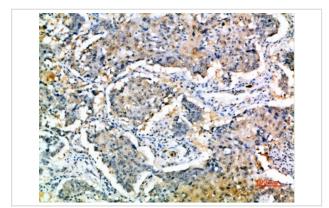

## **Images**

Immunohistochemical analysis of paraffin-embedded human-lung-cancer, antibody was diluted at 1:200

Immunohistochemical analysis of paraffin-embedded human-lung-cancer, antibody was diluted at 1:200