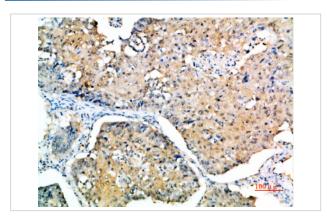

## **Images**

Immunohistochemical analysis of paraffin-embedded human-lung-cancer, antibody was diluted at 1:200

Immunohistochemical analysis of paraffin-embedded human-lung-cancer, antibody was diluted at 1:200