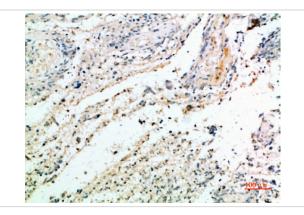

## Images

Immunohistochemical analysis of paraffin-embedded human-brain, antibody was diluted at 1:200

Note: This product is for in vitro research use only and is not intended for use in humans or animals.