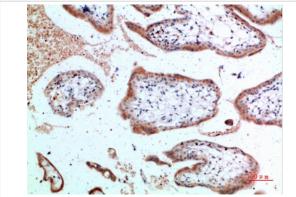

## **Images**

Immunohistochemical analysis of paraffin-embedded human-lung(), antibody was diluted at 1:200

Immunohistochemical analysis of paraffin-embedded human-lung, antibody was diluted at 1:200

Immunohistochemical analysis of paraffin-embedded human-placenta, antibody was diluted at 1:200