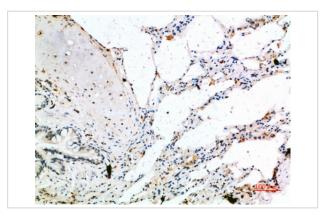

## **Images**

Immunohistochemical analysis of paraffin-embedded human-lung(), antibody was diluted at 1:200

Immunohistochemical analysis of paraffin-embedded human-lung, antibody was diluted at 1:200

Immunohistochemical analysis of paraffin-embedded human-placenta, antibody was diluted at 1:200