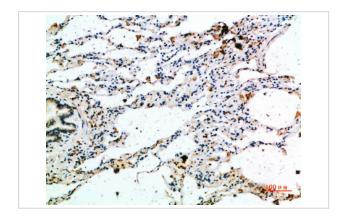

## **Images**

Immunohistochemical analysis of paraffin-embedded human-lung(), antibody was diluted at 1:200

Immunohistochemical analysis of paraffin-embedded human-lung, antibody was diluted at 1:200

Immunohistochemical analysis of paraffin-embedded human-placenta, antibody was diluted at 1:200