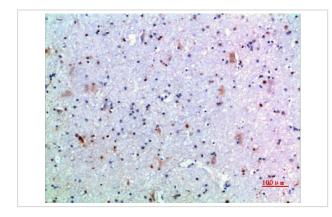

## **Images**

Immunohistochemical analysis of paraffin-embedded human-brain, antibody was diluted at 1:200

Immunohistochemical analysis of paraffin-embedded human-brain, antibody was diluted at 1:200

Immunohistochemical analysis of paraffin-embedded human-placenta, antibody was diluted at 1:200