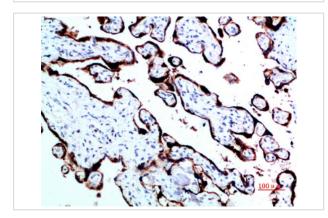

Immunohistochemical analysis of paraffin-embedded human-placenta, antibody was diluted at 1:200

Note: This product is for in vitro research use only and is not intended for use in humans or animals.