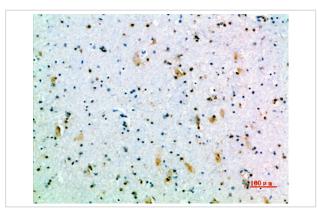

## **Images**

Immunohistochemical analysis of paraffin-embedded human-brain, antibody was diluted at 1:200

Immunohistochemical analysis of paraffin-embedded human-brain, antibody was diluted at 1:200

Immunohistochemical analysis of paraffin-embedded human-placenta, antibody was diluted at 1:200