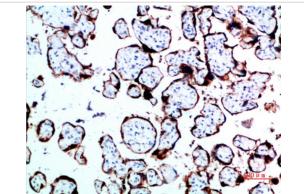

## **Images**

Immunohistochemical analysis of paraffin-embedded human-brain, antibody was diluted at 1:200

Immunohistochemical analysis of paraffin-embedded human-brain, antibody was diluted at 1:200

Immunohistochemical analysis of paraffin-embedded human-placenta, antibody was diluted at 1:200