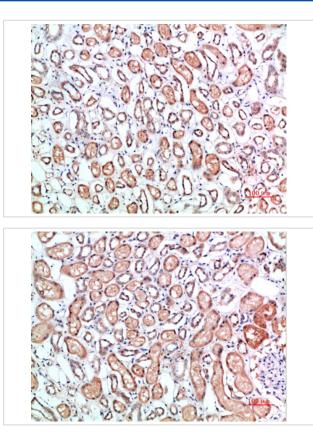

## Images

Immunohistochemical analysis of paraffin-embedded human-brain, antibody was diluted at 1:200

Immunohistochemical analysis of paraffin-embedded human-kidney, antibody was diluted at 1:200

Immunohistochemical analysis of paraffin-embedded human-kidney, antibody was diluted at 1:200