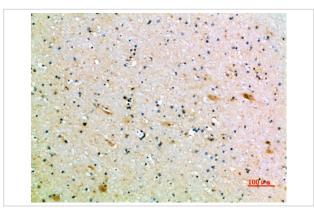

## Images

Immunohistochemical analysis of paraffin-embedded human-brain, antibody was diluted at 1:200

Immunohistochemical analysis of paraffin-embedded human-kidney, antibody was diluted at 1:200

Immunohistochemical analysis of paraffin-embedded human-kidney, antibody was diluted at 1:200