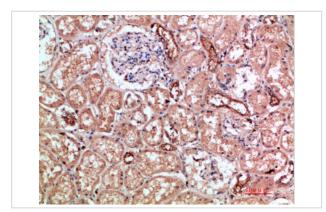

## **Images**

Immunohistochemical analysis of paraffin-embedded human-brain, antibody was diluted at 1:200

Immunohistochemical analysis of paraffin-embedded human-kidney, antibody was diluted at 1:200

Note: This product is for in vitro research use only and is not intended for use in humans or animals.