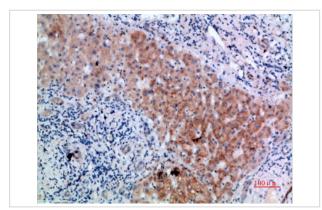

## **Images**

Immunohistochemical analysis of paraffin-embedded human-liver-cancer, antibody was diluted at 1:200

Immunohistochemical analysis of paraffin-embedded human-liver-cancer, antibody was diluted at 1:200