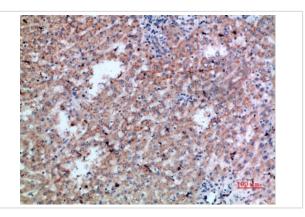

## **Images**

Immunohistochemical analysis of paraffin-embedded human-liver-cancer, antibody was diluted at 1:200

Immunohistochemical analysis of paraffin-embedded human-liver-cancer, antibody was diluted at 1:200