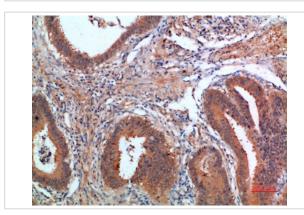

Immunohistochemical analysis of paraffin-embedded human-colon-cancer, antibody was diluted at 1:200

Note: This product is for in vitro research use only and is not intended for use in humans or animals.