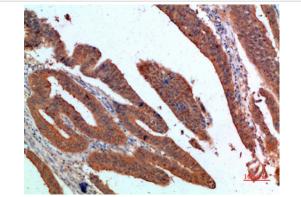

## **Images**

Immunohistochemical analysis of paraffin-embedded human-brain, antibody was diluted at 1:200

Immunohistochemical analysis of paraffin-embedded human-brain, antibody was diluted at 1:200

Immunohistochemical analysis of paraffin-embedded human-colon-cancer, antibody was diluted at 1:200

Immunohistochemical analysis of paraffin-embedded human-colon-cancer, antibody was diluted at 1:200

Note: This product is for in vitro research use only and is not intended for use in humans or animals.