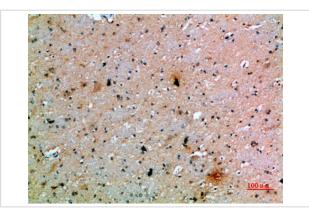

## **Images**

Immunohistochemical analysis of paraffin-embedded human-brain, antibody was diluted at 1:200

Immunohistochemical analysis of paraffin-embedded human-brain, antibody was diluted at 1:200

Immunohistochemical analysis of paraffin-embedded human-colon-cancer, antibody was diluted at 1:200