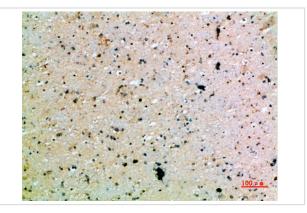

## **Images**

Immunohistochemical analysis of paraffin-embedded human-brain, antibody was diluted at 1:200

Immunohistochemical analysis of paraffin-embedded human-brain, antibody was diluted at 1:200

Immunohistochemical analysis of paraffin-embedded human-colon-cancer, antibody was diluted at 1:200